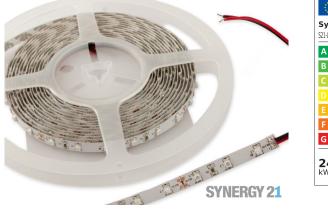

### Synergy 21 LED Flex Strip 60 red DC24V 24W IP20

| S21-LED-F00098 |   |
|----------------|---|
| A<br>B         |   |
| С              |   |
|                |   |
|                |   |
| F              | Æ |
|                |   |

| kwh/1000h:                    | 24,00      |
|-------------------------------|------------|
| Lumens:                       | 2025       |
| Watt:                         | 24,0       |
| Nominal Service Life:         | 35000 Std. |
| Switching Cycles:             | 50000      |
| Opt. Ambient<br>Temperature.: | 25 °C      |

Synergy 21 LED Flex Strip red DC24V 24W IP20 SMD2835 Voltage: 24V, max.1A Watt: 24W±10% Light colour: red

Beam angle: 120° Protection class: IP20 Number of LEDs: 300\*3528SMD Dimensions: 5000\*8\*3 mm PCB colour: white, open cable end Operating temperature: -25°C to +40°C Weight: 0.090 kg Can be shortened every 6 LEDs Adhesive tape: yes 3M on the back