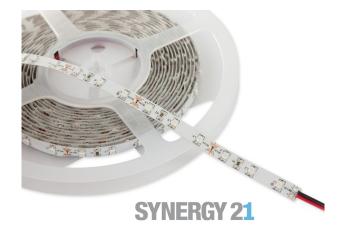

Synergy 21 LED Flex Strip red DC24V 24W IP20 SMD2835 Voltage: 24V, max.1A Watt: 24W±10% Light colour: red

Beam angle: 120° Protection class: IP20 Number of LEDs: 300\*3528SMD Dimensions: 5000\*8\*3 mm PCB colour: white, open cable end Operating temperature: -25°C to +40°C Weight: 0.090 kg Can be shortened every 6 LEDs Adhesive tape: yes 3M on the back

kWh/1000h: 24

Strip can be shortened at the cut marks with sharp scissors. !Attention! Strip must first be checked for functionality. Only split the strip when no current is present.

Our 3M adhesive tape adheres well, but should only be used as a mounting aid. There are a variety of mounting options, such as clips, permanently elastic mounting adhesive, cable ties, etc.